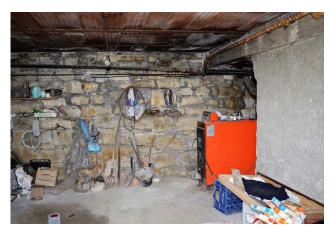

Main dwelling house structured on two floors with large cellar rooms, warehouses, boiler room on the ground floor. On the first floor accessible via an external staircase, entrance to a large and bright living area, kitchenette in the back, 2 bedrooms and bathroom. The two bedrooms have two beautiful panoramic terraces. This part is in place and immediately habitable, ceramic floors, single-glazed but beautiful wooden windows, independent heating with boiler, wooden shutters. Electricity, municipal drinking water, telephone.