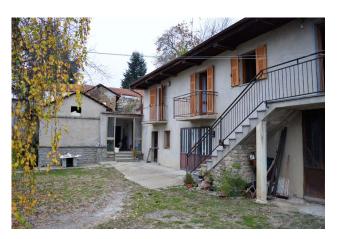

## 250 square meters | Bathrooms: 1 | Rooms: 12

Piedmontese Bormida Valley, at the beginning of the Langhe, 30 minutes from the sea and 60 minutes from the ski slopes, in a mid-hill position with a panoramic view of the valley below. The property includes a plot of land merged with the house with a large courtyard and then land for a vegetable garden and small strips. The buildings consist of a former residential house structured on two floors now classified as a collabente, on the ground floor cellars and warehouses, on the first floor 4 rooms former kitchen and bedrooms and a room former bathroom. All in poor condition and to be restored. This part has single glazed aluminum windows and is connected to the water and electricity services. The whole is substantially independent from the other house even if there is a connection on the first floor.

Main dwelling house structured on two floors with large cellar rooms, warehouses, boiler room on the ground floor. On the first floor accessible via an external staircase, entrance to a large and bright living area, kitchenette in the back, 2 bedrooms and bathroom. The two bedrooms have two beautiful panoramic terraces. This part is in place and immediately habitable, ceramic floors, single-glazed but beautiful wooden windows, independent heating with boiler, wooden shutters. Electricity, municipal drinking water, telephone.

Still on the ground floor there is a large service area with a room, closed by an aluminum front window, which serves as a connection between this housing unit and the previous older part, where we find another couple of clearing rooms. At the height of the first floor of the new house, on the other hand, we have a connection with an external cemented terrace which is substantially at the height of the roof of the first building and gives access to another attic-like room, very particular, which could somehow come used. Finally, an external box in concrete blocks for cars and warehouses. The property is very articulated and particular but a part that is perfectly habitable and the rest to be used as needed but in any case with great availability of usable square footage. Served by an asphalted municipal road and then a hundred meters of its own road, the town center can also be reached on foot, about 1200 meters, very nice view.