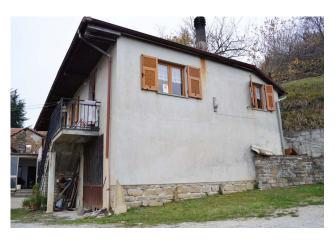

## 250 square meters | Bathrooms: 1 | Rooms: 12

Piedmontese Bormida Valley, at the beginning of the Langhe, 30 minutes from the sea and 60 minutes from the ski slopes, in a mid-hill position with a panoramic view of the valley below. The property includes a plot of land merged with the house with a large courtyard and then land for a vegetable garden and small strips. The buildings consist of a former residential house structured on two floors now classified as a collabente, on the ground floor cellars and warehouses, on the first floor 4 rooms former kitchen and bedrooms and a room former bathroom. All in poor condition and to be restored. This part has single glazed aluminum windows and is connected to the water and electricity services. The whole is substantially independent from the other house even if there is a connection on the first floor.

Main dwelling house structured on two floors with large cellar rooms, warehouses, boiler room on the ground floor. On the first floor accessible via an external staircase, entrance to a large and bright living area, kitchenette in the back, 2 bedrooms and bathroom. The two bedrooms have two beautiful panoramic terraces. This part is in place and immediately habitable, ceramic floors, single-glazed but beautiful wooden windows, independent heating with boiler, wooden shutters. Electricity, municipal drinking water, telephone.