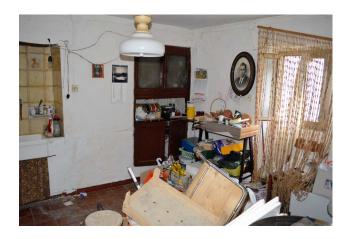

## 250 square meters | Bathrooms: 1 | Rooms: 12

Piedmontese Bormida Valley, at the beginning of the Langhe, 30 minutes from the sea and 60 minutes from the ski slopes, in a mid-hill position with a panoramic view of the valley below. The property includes a plot of land merged with the house with a large courtyard and then land for a vegetable garden and small strips. The buildings consist of a former residential house structured on two floors now classified as a collabente, on the ground floor cellars and warehouses, on the first floor 4 rooms former kitchen and bedrooms and a room former bathroom. All in poor condition and to be restored. This part has single glazed aluminum windows and is connected to the water and electricity services. The whole is substantially independent from the other house even if there is a connection on the first floor.

Main dwelling house structured on two floors with large cellar rooms, warehouses, boiler room on the ground floor. On the first floor accessible via an external staircase, entrance to a large and bright living area, kitchenette in the back, 2 bedrooms and bathroom. The two bedrooms have two beautiful panoramic terraces. This part is in place and immediately habitable, ceramic floors, single-glazed but beautiful wooden windows, independent heating with boiler, wooden shutters. Electricity, municipal drinking water, telephone.