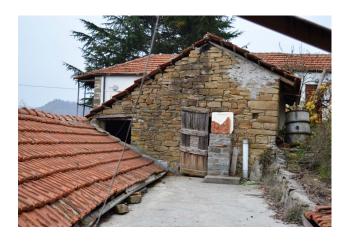

## 250 square meters | Bathrooms: 1 | Rooms: 12

Piedmontese Bormida Valley, at the beginning of the Langhe, 30 minutes from the sea and 60 minutes from the ski slopes, in a mid-hill position with a panoramic view of the valley below. The property includes a plot of land merged with the house with a large courtyard and then land for a vegetable garden and small strips. The buildings consist of a former residential house structured on two floors now classified as a collabente, on the ground floor cellars and warehouses, on the first floor 4 rooms former kitchen and bedrooms and a room former bathroom. All in poor condition and to be restored. This part has single glazed aluminum windows and is connected to the water and electricity services. The whole is substantially independent from the other house even if there is a connection on the first floor.