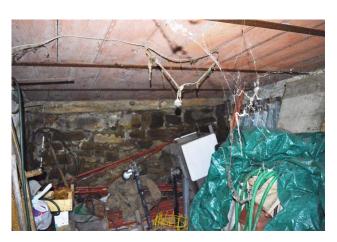

## 250 square meters | Bathrooms: 1 | Rooms: 12

Piedmontese Bormida Valley, at the beginning of the Langhe, 30 minutes from the sea and 60 minutes from the ski slopes, in a mid-hill position with a panoramic view of the valley below. The property includes a plot of land merged with the house with a large courtyard and then land for a vegetable garden and small strips. The buildings consist of a former residential house structured on two floors now classified as a collabente, on the ground floor cellars and warehouses, on the first floor 4 rooms former kitchen and bedrooms and a room former bathroom. All in poor condition and to be restored. This part has single glazed aluminum windows and is connected to the water and electricity services. The whole is substantially independent from the other house even if there is a connection on the first floor.

Still on the ground floor there is a large service area with a room, closed by an aluminum front window, which serves as a connection between this housing unit and the previous older part, where we find another couple of clearing rooms. At the height of the first floor of the new house, on the other hand, we have a connection with an external cemented terrace which is substantially at the height of the roof of the first building and gives access to another attic-like room, very particular, which could somehow come used. Finally, an external box in concrete blocks for cars and warehouses. The property is very articulated and particular but a part that is perfectly habitable and the rest to be used as needed but in any case with great availability of usable square footage. Served by an asphalted municipal road and then a hundred meters of its own road, the town center can also be reached on foot, about 1200 meters, very nice view.