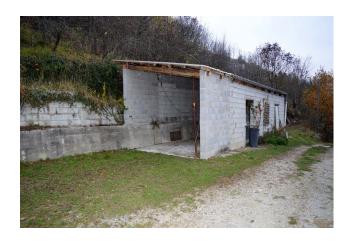

Still on the ground floor there is a large service area with a room, closed by an aluminum front window, which serves as a connection between this housing unit and the previous older part, where we find another couple of clearing rooms. At the height of the first floor of the new house, on the other hand, we have a connection with an external cemented terrace which is substantially at the height of the roof of the first building and gives access to another attic-like room, very particular, which could somehow come used. Finally, an external box in concrete blocks for cars and warehouses. The property is very articulated and particular but a part that is perfectly habitable and the rest to be used as needed but in any case with great availability of usable square footage. Served by an asphalted municipal road and then a hundred meters of its own road, the town center can also be reached on foot, about 1200 meters, very nice view.