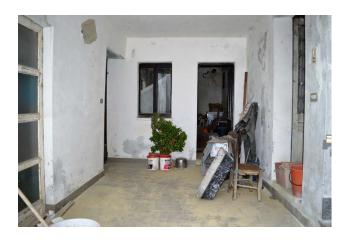

Still on the ground floor there is a large service area with a room, closed by an aluminum front window, which serves as a connection between this housing unit and the previous older part, where we find another couple of clearing rooms. At the height of the first floor of the new house, on the other hand, we have a connection with an external cemented terrace which is substantially at the height of the roof of the first building and gives access to another attic-like room, very particular, which could somehow come used. Finally, an external box in concrete blocks for cars and warehouses. The property is very articulated and particular but a part that is perfectly habitable and the rest to be used as needed but in any case with great availability of usable square footage. Served by an asphalted municipal road and then a hundred meters of its own road, the town center can also be reached on foot, about 1200 meters, very nice view.