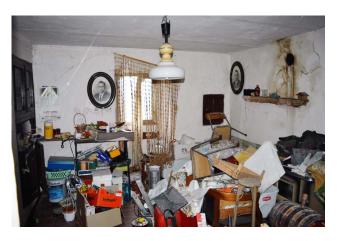

## 250 square meters | Bathrooms: 1 | Rooms: 12

Piedmontese Bormida Valley, at the beginning of the Langhe, 30 minutes from the sea and 60 minutes from the ski slopes, in a mid-hill position with a panoramic view of the valley below. The property includes a plot of land merged with the house with a large courtyard and then land for a vegetable garden and small strips. The buildings consist of a former residential house structured on two floors now classified as a collabente, on the ground floor cellars and warehouses, on the first floor 4 rooms former kitchen and bedrooms and a room former bathroom. All in poor condition and to be restored. This part has single glazed aluminum windows and is connected to the water and electricity services. The whole is substantially independent from the other house even if there is a connection on the first floor.

Main dwelling house structured on two floors with large cellar rooms, warehouses, boiler room on the ground floor. On the first floor accessible via an external staircase, entrance to a large and bright living area, kitchenette in the back, 2 bedrooms and bathroom. The two bedrooms have two beautiful panoramic terraces. This part is in place and immediately habitable, ceramic floors, single-glazed but beautiful wooden windows, independent heating with boiler, wooden shutters. Electricity, municipal drinking water, telephone.