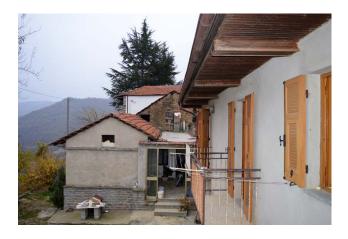

## 250 square meters | Bathrooms: 1 | Rooms: 12

Piedmontese Bormida Valley, at the beginning of the Langhe, 30 minutes from the sea and 60 minutes from the ski slopes, in a mid-hill position with a panoramic view of the valley below. The property includes a plot of land merged with the house with a large courtyard and then land for a vegetable garden and small strips. The buildings consist of a former residential house structured on two floors now classified as a collabente, on the ground floor cellars and warehouses, on the first floor 4 rooms former kitchen and bedrooms and a room former bathroom. All in poor condition and to be restored. This part has single glazed aluminum windows and is connected to the water and electricity services. The whole is substantially independent from the other house even if there is a connection on the first floor.

Main dwelling house structured on two floors with large cellar rooms, warehouses, boiler room on the ground floor. On the first floor accessible via an external staircase, entrance to a large and bright living area, kitchenette in the back, 2 bedrooms and bathroom. The two bedrooms have two beautiful panoramic terraces. This part is in place and immediately habitable, ceramic floors, single-glazed but beautiful wooden windows, independent heating with boiler, wooden shutters. Electricity, municipal drinking water, telephone.

Still on the ground floor there is a large service area with a room, closed by an aluminum front window, which serves as a connection between this housing unit and the previous older part, where we find another couple of clearing rooms. At the height of the first floor of the new house, on the other hand, we have a connection with an external cemented terrace which is substantially at the height of the roof of the first building and gives access to another attic-like room, very particular, which could somehow come used. Finally, an external box in concrete blocks for cars and warehouses. The property is very articulated and particular but a part that is perfectly habitable and the rest to be used as needed but in any case with great availability of usable square footage. Served by an asphalted municipal road and then a hundred meters of its own road, the town center can also be reached on foot, about 1200 meters, very nice view.