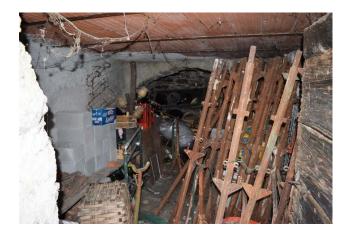

## 250 square meters | Bathrooms: 1 | Rooms: 12

Piedmontese Bormida Valley, at the beginning of the Langhe, 30 minutes from the sea and 60 minutes from the ski slopes, in a mid-hill position with a panoramic view of the valley below. The property includes a plot of land merged with the house with a large courtyard and then land for a vegetable garden and small strips. The buildings consist of a former residential house structured on two floors now classified as a collabente, on the ground floor cellars and warehouses, on the first floor 4 rooms former kitchen and bedrooms and a room former bathroom. All in poor condition and to be restored. This part has single glazed aluminum windows and is connected to the water and electricity services. The whole is substantially independent from the other house even if there is a connection on the first floor.

Still on the ground floor there is a large service area with a room, closed by an aluminum front window, which serves as a connection between this housing unit and the previous older part, where we find another couple of clearing rooms. At the height of the first floor of the new house, on the other hand, we have a connection with an external cemented terrace which is substantially at the height of the roof of the first building and gives access to another attic-like room, very particular, which could somehow come used. Finally, an external box in concrete blocks for cars and warehouses. The property is very articulated and particular but a part that is perfectly habitable and the rest to be used as needed but in any case with great availability of usable square footage. Served by an asphalted municipal road and then a hundred meters of its own road, the town center can also be reached on foot, about 1200 meters, very nice view.