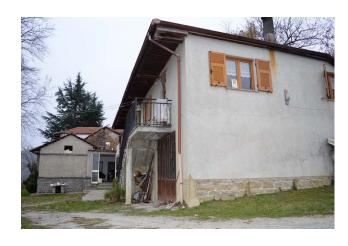

## 250 square meters | Bathrooms: 1 | Rooms: 12

Piedmontese Bormida Valley, at the beginning of the Langhe, 30 minutes from the sea and 60 minutes from the ski slopes, in a mid-hill position with a panoramic view of the valley below. The property includes a plot of land merged with the house with a large courtyard and then land for a vegetable garden and small strips. The buildings consist of a former residential house structured on two floors now classified as a collabente, on the ground floor cellars and warehouses, on the first floor 4 rooms former kitchen and bedrooms and a room former bathroom. All in poor condition and to be restored. This part has single glazed aluminum windows and is connected to the water and electricity services. The whole is substantially independent from the other house even if there is a connection on the first floor.

Still on the ground floor there is a large service area with a room, closed by an aluminum front window, which serves as a connection between this housing unit and the previous older part, where we find another couple of clearing rooms. At the height of the first floor of the new house, on the other hand, we have a connection with an external cemented terrace which is substantially at the height of the roof of the first building and gives access to another attic-like room, very particular, which could somehow come used. Finally, an external box in concrete blocks for cars and warehouses. The property is very articulated and particular but a part that is perfectly habitable and the rest to be used as needed but in any case with great availability of usable square footage. Served by an asphalted municipal road and then a hundred meters of its own road, the town center can also be reached on foot, about 1200 meters, very nice view.