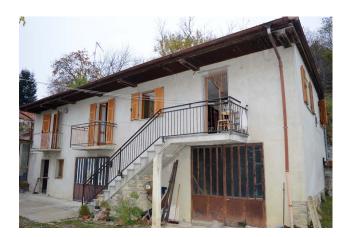

Main dwelling house structured on two floors with large cellar rooms, warehouses, boiler room on the ground floor. On the first floor accessible via an external staircase, entrance to a large and bright living area, kitchenette in the back, 2 bedrooms and bathroom. The two bedrooms have two beautiful panoramic terraces. This part is in place and immediately habitable, ceramic floors, single-glazed but beautiful wooden windows, independent heating with boiler, wooden shutters. Electricity, municipal drinking water, telephone.

Still on the ground floor there is a large service area with a room, closed by an aluminum front window, which serves as a connection between this housing unit and the previous older part, where we find another couple of clearing rooms. At the height of the first floor of the new house, on the other hand, we have a connection with an external cemented terrace which is substantially at the height of the roof of the first building and gives access to another attic-like room, very particular, which could somehow come used. Finally, an external box in concrete blocks for cars and warehouses. The property is very articulated and particular but a part that is perfectly habitable and the rest to be used as needed but in any case with great availability of usable square footage. Served by an asphalted municipal road and then a hundred meters of its own road, the town center can also be reached on foot, about 1200 meters, very nice view.