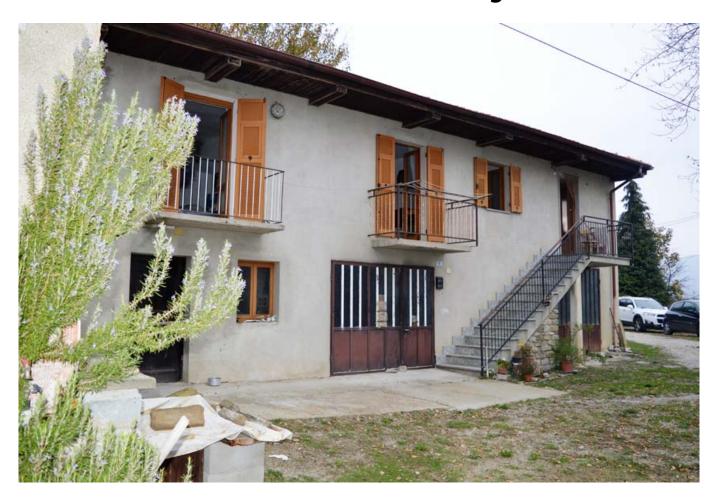

## 250 square meters | Bathrooms: 1 | Rooms: 12

Piedmontese Bormida Valley, at the beginning of the Langhe, 30 minutes from the sea and 60 minutes from the ski slopes, in a mid-hill position with a panoramic view of the valley below. The property includes a plot of land merged with the house with a large courtyard and then land for a vegetable garden and small strips. The buildings consist of a former residential house structured on two floors now classified as a collabente, on the ground floor cellars and warehouses, on the first floor 4 rooms former kitchen and bedrooms and a room former bathroom. All in poor condition and to be restored. This part has single glazed aluminum windows and is connected to the water and electricity services. The whole is substantially independent from the other house even if there is a connection on the first floor.

Main dwelling house structured on two floors with large cellar rooms, warehouses, boiler room on the ground floor. On the first floor accessible via an external staircase, entrance to a large and bright living area, kitchenette in the back, 2 bedrooms and bathroom. The two bedrooms have two beautiful panoramic terraces. This part is in place and immediately habitable, ceramic floors, single-glazed but beautiful wooden windows, independent heating with boiler, wooden shutters. Electricity, municipal drinking water, telephone.

Still on the ground floor there is a large service area with a room, closed by an aluminum front window, which serves as a connection between this housing unit and the previous older part, where we find another couple of clearing rooms. At the height of the first floor of the new house, on the other hand, we have a connection with an external cemented terrace which is substantially at the height of the roof of the first building and gives access to another attic-like room, very particular, which could somehow come used. Finally, an external box in concrete blocks for cars and warehouses. The property is very articulated and particular but a part that is perfectly habitable and the rest to be used as needed but in any case with great availability of usable square footage. Served by an asphalted municipal road and then a hundred meters of its own road, the town center can also be reached on foot, about 1200 meters, very nice view.