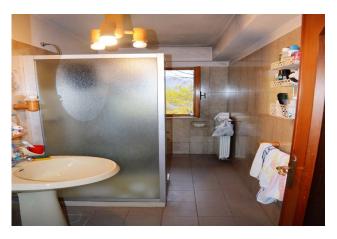

Main dwelling house structured on two floors with large cellar rooms, warehouses, boiler room on the ground floor. On the first floor accessible via an external staircase, entrance to a large and bright living area, kitchenette in the back, 2 bedrooms and bathroom. The two bedrooms have two beautiful panoramic terraces. This part is in place and immediately habitable, ceramic floors, single-glazed but beautiful wooden windows, independent heating with boiler, wooden shutters. Electricity, municipal drinking water, telephone.