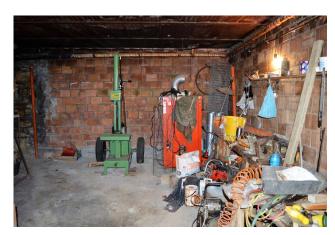

## 250 square meters | Bathrooms: 1 | Rooms: 12

Piedmontese Bormida Valley, at the beginning of the Langhe, 30 minutes from the sea and 60 minutes from the ski slopes, in a mid-hill position with a panoramic view of the valley below. The property includes a plot of land merged with the house with a large courtyard and then land for a vegetable garden and small strips. The buildings consist of a former residential house structured on two floors now classified as a collabente, on the ground floor cellars and warehouses, on the first floor 4 rooms former kitchen and bedrooms and a room former bathroom. All in poor condition and to be restored. This part has single glazed aluminum windows and is connected to the water and electricity services. The whole is substantially independent from the other house even if there is a connection on the first floor.

Main dwelling house structured on two floors with large cellar rooms, warehouses, boiler room on the ground floor. On the first floor accessible via an external staircase, entrance to a large and bright living area, kitchenette in the back, 2 bedrooms and bathroom. The two bedrooms have two beautiful panoramic terraces. This part is in place and immediately habitable, ceramic floors, single-glazed but beautiful wooden windows, independent heating with boiler, wooden shutters. Electricity, municipal drinking water, telephone.