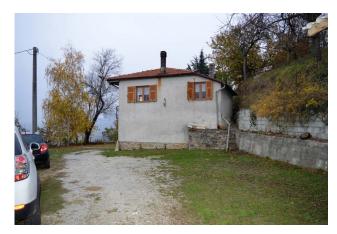

Main dwelling house structured on two floors with large cellar rooms, warehouses, boiler room on the ground floor. On the first floor accessible via an external staircase, entrance to a large and bright living area, kitchenette in the back, 2 bedrooms and bathroom. The two bedrooms have two beautiful panoramic terraces. This part is in place and immediately habitable, ceramic floors, single-glazed but beautiful wooden windows, independent heating with boiler, wooden shutters. Electricity, municipal drinking water, telephone.

Still on the ground floor there is a large service area with a room, closed by an aluminum front window, which serves as a connection between this housing unit and the previous older part, where we find another couple of clearing rooms. At the height of the first floor of the new house, on the other hand, we have a connection with an external cemented terrace which is substantially at the height of the roof of the first building and gives access to another attic-like room, very particular, which could somehow come used. Finally, an external box in concrete blocks for cars and warehouses. The property is very articulated and particular but a part that is perfectly habitable and the rest to be used as needed but in any case with great availability of usable square footage. Served by an asphalted municipal road and then a hundred meters of its own road, the town center can also be reached on foot, about 1200 meters, very nice view.