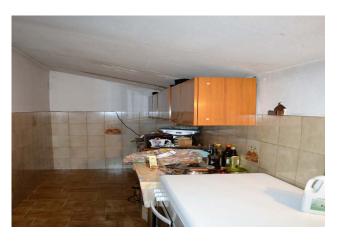

Main dwelling house structured on two floors with large cellar rooms, warehouses, boiler room on the ground floor. On the first floor accessible via an external staircase, entrance to a large and bright living area, kitchenette in the back, 2 bedrooms and bathroom. The two bedrooms have two beautiful panoramic terraces. This part is in place and immediately habitable, ceramic floors, single-glazed but beautiful wooden windows, independent heating with boiler, wooden shutters. Electricity, municipal drinking water, telephone.