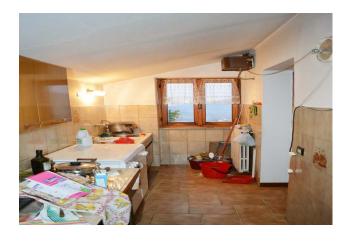

Main dwelling house structured on two floors with large cellar rooms, warehouses, boiler room on the ground floor. On the first floor accessible via an external staircase, entrance to a large and bright living area, kitchenette in the back, 2 bedrooms and bathroom. The two bedrooms have two beautiful panoramic terraces. This part is in place and immediately habitable, ceramic floors, single-glazed but beautiful wooden windows, independent heating with boiler, wooden shutters. Electricity, municipal drinking water, telephone.