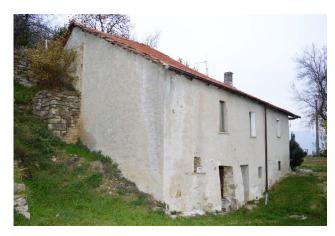

## 250 square meters | Bathrooms: 1 | Rooms: 12

Piedmontese Bormida Valley, at the beginning of the Langhe, 30 minutes from the sea and 60 minutes from the ski slopes, in a mid-hill position with a panoramic view of the valley below. The property includes a plot of land merged with the house with a large courtyard and then land for a vegetable garden and small strips. The buildings consist of a former residential house structured on two floors now classified as a collabente, on the ground floor cellars and warehouses, on the first floor 4 rooms former kitchen and bedrooms and a room former bathroom. All in poor condition and to be restored. This part has single glazed aluminum windows and is connected to the water and electricity services. The whole is substantially independent from the other house even if there is a connection on the first floor.