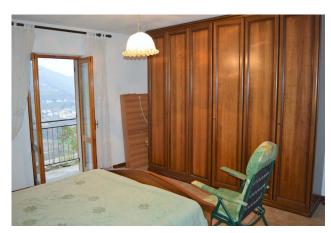

Main dwelling house structured on two floors with large cellar rooms, warehouses, boiler room on the ground floor. On the first floor accessible via an external staircase, entrance to a large and bright living area, kitchenette in the back, 2 bedrooms and bathroom. The two bedrooms have two beautiful panoramic terraces. This part is in place and immediately habitable, ceramic floors, single-glazed but beautiful wooden windows, independent heating with boiler, wooden shutters. Electricity, municipal drinking water, telephone.