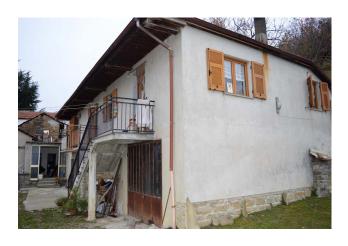

Main dwelling house structured on two floors with large cellar rooms, warehouses, boiler room on the ground floor. On the first floor accessible via an external staircase, entrance to a large and bright living area, kitchenette in the back, 2 bedrooms and bathroom. The two bedrooms have two beautiful panoramic terraces. This part is in place and immediately habitable, ceramic floors, single-glazed but beautiful wooden windows, independent heating with boiler, wooden shutters. Electricity, municipal drinking water, telephone.

Still on the ground floor there is a large service area with a room, closed by an aluminum front window, which serves as a connection between this housing unit and the previous older part, where we find another couple of clearing rooms. At the height of the first floor of the new house, on the other hand, we have a connection with an external cemented terrace which is substantially at the height of the roof of the first building and gives access to another attic-like room, very particular, which could somehow come used. Finally, an external box in concrete blocks for cars and warehouses. The property is very articulated and particular but a part that is perfectly habitable and the rest to be used as needed but in any case with great availability of usable square footage. Served by an asphalted municipal road and then a hundred meters of its own road, the town center can also be reached on foot, about 1200 meters, very nice view.