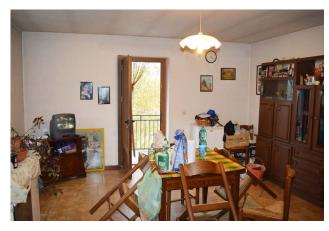

Main dwelling house structured on two floors with large cellar rooms, warehouses, boiler room on the ground floor. On the first floor accessible via an external staircase, entrance to a large and bright living area, kitchenette in the back, 2 bedrooms and bathroom. The two bedrooms have two beautiful panoramic terraces. This part is in place and immediately habitable, ceramic floors, single-glazed but beautiful wooden windows, independent heating with boiler, wooden shutters. Electricity, municipal drinking water, telephone.