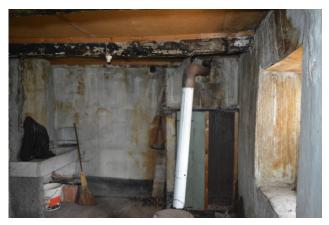

The semi-detached house is built entirely in natural stone, has two levels with two cellars on the street side (with the possibility of turning it into a garage), two rooms and an attic. The actual house on the first floor, consists of a kitchenette, a large room and a toilet. The finishings are dated and there is no heating.

Moving down towards the back, we find a woodshed and a nice flat piece of land of about 1,200 sqm with a detached barn on top, on two levels of about 55 sqm per floor that, if desired, could be converted into living space.