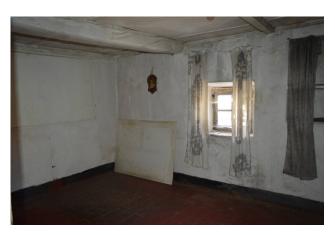

The semi-detached house is built entirely in natural stone, has two levels with two cellars on the street side (with the possibility of turning it into a garage), two rooms and an attic. The actual house on the first floor, consists of a kitchenette, a large room and a toilet. The finishings are dated and there is no heating.