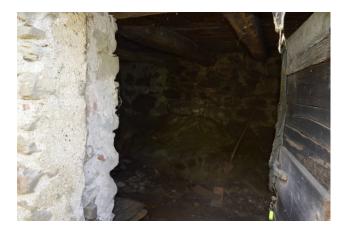

The semi-detached house is built entirely in natural stone, has two levels with two cellars on the street side (with the possibility of turning it into a garage), two rooms and an attic. The actual house on the first floor, consists of a kitchenette, a large room and a toilet. The finishings are dated and there is no heating.