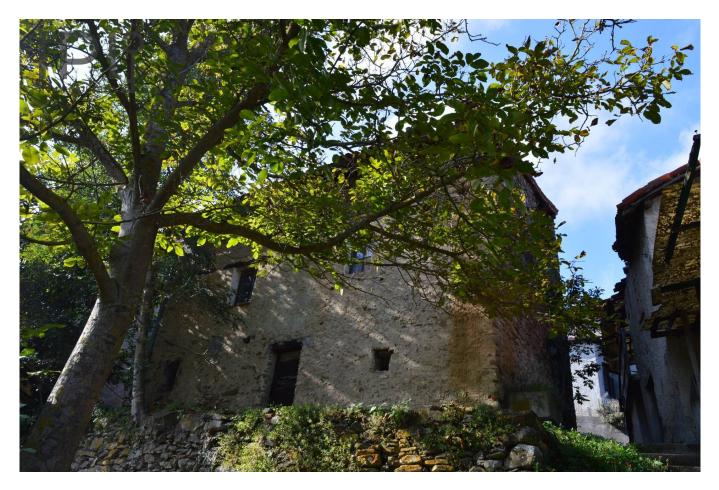

The semi-detached house is built entirely in natural stone, has two levels with two cellars on the street side (with the possibility of turning it into a garage), two rooms and an attic. The actual house on the first floor, consists of a kitchenette, a large room and a toilet. The finishings are dated and there is no heating.

Moving down towards the back, we find a woodshed and a nice flat piece of land of about 1,200 sqm with a detached barn on top, on two levels of about 55 sqm per floor that, if desired, could be converted into living space.

Good potential to create a dwelling by utilising the existing volume.

The attached neighbours are also for sale, see IPI code 5702