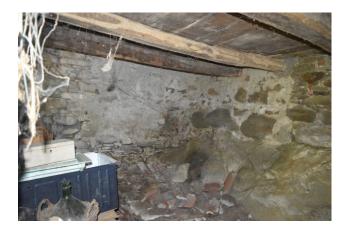

The semi-detached house is built entirely in natural stone, has two levels with two cellars on the street side (with the possibility of turning it into a garage), two rooms and an attic. The actual house on the first floor, consists of a kitchenette, a large room and a toilet. The finishings are dated and there is no heating.