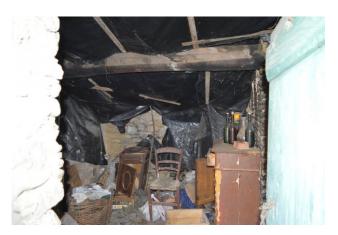

Moving down towards the back, we find a woodshed and a nice flat piece of land of about 1,200 sqm with a detached barn on top, on two levels of about 55 sqm per floor that, if desired, could be converted into living space.

Good potential to create a dwelling by utilising the existing volume.

The attached neighbours are also for sale, see IPI code 5702