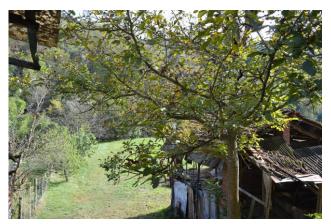

## 100 square meters | Bathrooms: 1 | Bedrooms: 1 | Rooms: 5

Property comprising former semi-detached house and fully detached barn in the middle of the plot. Quietly located in a hamlet, 10 minutes from the centre of Cairo Montenotte, with garden and municipal utilities.

The semi-detached house is built entirely in natural stone, has two levels with two cellars on the street side (with the possibility of turning it into a garage), two rooms and an attic. The actual house on the first floor, consists of a kitchenette, a large room and a toilet. The finishings are dated and there is no heating.

Moving down towards the back, we find a woodshed and a nice flat piece of land of about 1,200 sqm with a detached barn on top, on two levels of about 55 sqm per floor that, if desired, could be converted into living space.