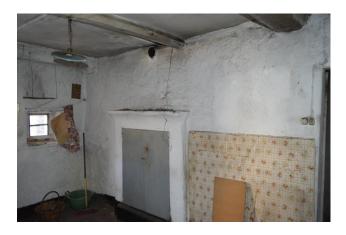

The semi-detached house is built entirely in natural stone, has two levels with two cellars on the street side (with the possibility of turning it into a garage), two rooms and an attic. The actual house on the first floor, consists of a kitchenette, a large room and a toilet. The finishings are dated and there is no heating.

Good potential to create a dwelling by utilising the existing volume.

The attached neighbours are also for sale, see IPI code 5702