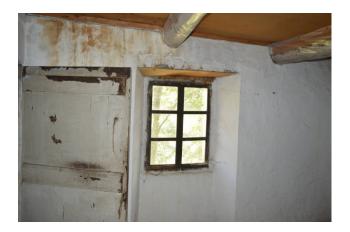

The semi-detached house is built entirely in natural stone, has two levels with two cellars on the street side (with the possibility of turning it into a garage), two rooms and an attic. The actual house on the first floor, consists of a kitchenette, a large room and a toilet. The finishings are dated and there is no heating.

V.A.T. 01083550093

| Province: Savona           | Municipality: Cairo Montenotte            |  |  |
|----------------------------|-------------------------------------------|--|--|
| Price: € 25.000 negotiable | Total sqm: 100 square meters              |  |  |
| Bedrooms: 1                | Bathrooms: 1                              |  |  |
| Rooms: 5                   | State of conservation: To be restructured |  |  |
| Floor type: On two levels  | Total floors: 2                           |  |  |
| Central heating: Absent    | Parking space: Open                       |  |  |
| Building age: 1950         | Current condition: Empty at time of deed  |  |  |
| Available: Yes             | Garden: Private                           |  |  |
| Kitchen: Habitable         |                                           |  |  |