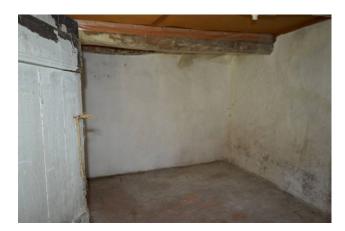

The semi-detached house is built entirely in natural stone, has two levels with two cellars on the street side (with the possibility of turning it into a garage), two rooms and an attic. The actual house on the first floor, consists of a kitchenette, a large room and a toilet. The finishings are dated and there is no heating.

V.A.T. 01083550093

| Province: Savona           | Municipality: Cairo Montenotte            |  |  |
|----------------------------|-------------------------------------------|--|--|
| Price: € 25.000 negotiable | Total sqm: 100 square meters              |  |  |
| Bedrooms: 1                | Bathrooms: 1                              |  |  |
| Rooms: 5                   | State of conservation: To be restructured |  |  |
| Floor type: On two levels  | Total floors: 2                           |  |  |
| Central heating: Absent    | Parking space: Open                       |  |  |
| Building age: 1950         | Current condition: Empty at time of deed  |  |  |
| Available: Yes             | Garden: Private                           |  |  |
| Kitchen: Habitable         |                                           |  |  |