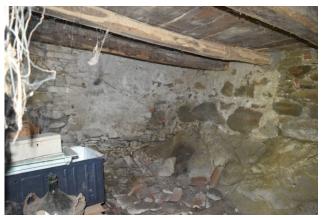

The semi-detached house is built entirely in natural stone, has two levels with two cellars on the street side (with the possibility of turning it into a garage), two rooms and an attic. The actual house on the first floor, consists of a kitchenette, a large room and a toilet. The finishings are dated and there is no heating.