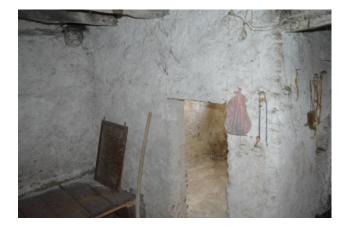

The semi-detached house is built entirely in natural stone, has two levels with two cellars on the street side (with the possibility of turning it into a garage), two rooms and an attic. The actual house on the first floor, consists of a kitchenette, a large room and a toilet. The finishings are dated and there is no heating.