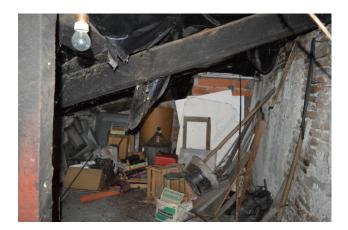

The semi-detached house is built entirely in natural stone, has two levels with two cellars on the street side (with the possibility of turning it into a garage), two rooms and an attic. The actual house on the first floor, consists of a kitchenette, a large room and a toilet. The finishings are dated and there is no heating.

Moving down towards the back, we find a woodshed and a nice flat piece of land of about 1,200 sqm with a detached barn on top, on two levels of about 55 sqm per floor that, if desired, could be converted into living space.

Good potential to create a dwelling by utilising the existing volume.

The attached neighbours are also for sale, see IPI code 5702