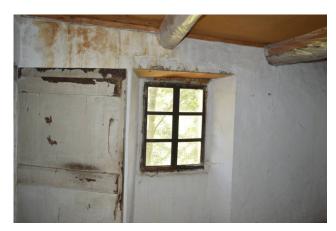

The semi-detached house is built entirely in natural stone, has two levels with two cellars on the street side (with the possibility of turning it into a garage), two rooms and an attic. The actual house on the first floor, consists of a kitchenette, a large room and a toilet. The finishings are dated and there is no heating.

V.A.T. 01083550093

| Province: Savona           | Municipality: Cairo Montenotte            |  |  |
|----------------------------|-------------------------------------------|--|--|
| Price: € 25.000 negotiable | Total sqm: 100 square meters              |  |  |
| Bedrooms: 1                | Bathrooms: 1                              |  |  |
| Rooms: 5                   | State of conservation: To be restructured |  |  |
| Floor type: On two levels  | Total floors: 2                           |  |  |
| Central heating: Absent    | Parking space: Open                       |  |  |
| Building age: 1950         | Current condition: Empty at time of deed  |  |  |
| Available: Yes             | Garden: Private                           |  |  |
| Kitchen: Habitable         |                                           |  |  |