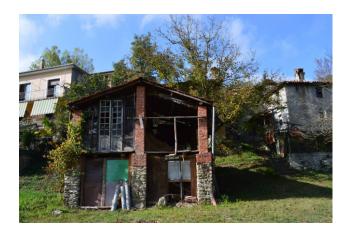

Moving down towards the back, we find a woodshed and a nice flat piece of land of about 1,200 sqm with a detached barn on top, on two levels of about 55 sqm per floor that, if desired, could be converted into living space.

Good potential to create a dwelling by utilising the existing volume.

The attached neighbours are also for sale, see IPI code 5702