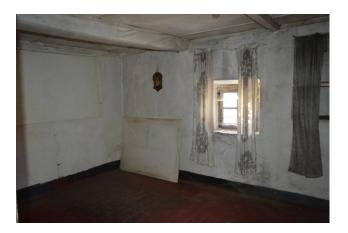

The semi-detached house is built entirely in natural stone, has two levels with two cellars on the street side (with the possibility of turning it into a garage), two rooms and an attic. The actual house on the first floor, consists of a kitchenette, a large room and a toilet. The finishings are dated and there is no heating.