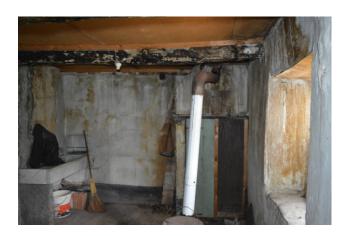

The semi-detached house is built entirely in natural stone, has two levels with two cellars on the street side (with the possibility of turning it into a garage), two rooms and an attic. The actual house on the first floor, consists of a kitchenette, a large room and a toilet. The finishings are dated and there is no heating.

Moving down towards the back, we find a woodshed and a nice flat piece of land of about 1,200 sqm with a detached barn on top, on two levels of about 55 sqm per floor that, if desired, could be converted into living space.