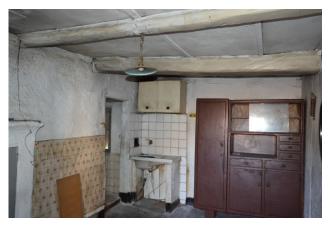

The semi-detached house is built entirely in natural stone, has two levels with two cellars on the street side (with the possibility of turning it into a garage), two rooms and an attic. The actual house on the first floor, consists of a kitchenette, a large room and a toilet. The finishings are dated and there is no heating.

Good potential to create a dwelling by utilising the existing volume.

The attached neighbours are also for sale, see IPI code 5702