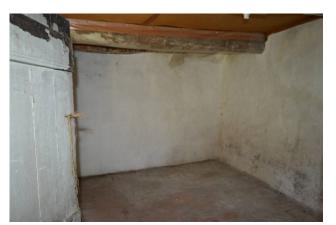

The semi-detached house is built entirely in natural stone, has two levels with two cellars on the street side (with the possibility of turning it into a garage), two rooms and an attic. The actual house on the first floor, consists of a kitchenette, a large room and a toilet. The finishings are dated and there is no heating.

V.A.T. 01083550093

| Province: Savona           | Municipality: Cairo Montenotte            |  |  |
|----------------------------|-------------------------------------------|--|--|
| Price: € 25.000 negotiable | Total sqm: 100 square meters              |  |  |
| Bedrooms: 1                | Bathrooms: 1                              |  |  |
| Rooms: 5                   | State of conservation: To be restructured |  |  |
| Floor type: On two levels  | Total floors: 2                           |  |  |
| Central heating: Absent    | Parking space: Open                       |  |  |
| Building age: 1950         | Current condition: Empty at time of deed  |  |  |
| Available: Yes             | Garden: Private                           |  |  |
| Kitchen: Habitable         |                                           |  |  |