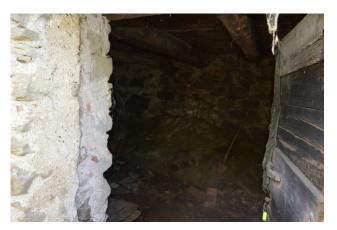

The semi-detached house is built entirely in natural stone, has two levels with two cellars on the street side (with the possibility of turning it into a garage), two rooms and an attic. The actual house on the first floor, consists of a kitchenette, a large room and a toilet. The finishings are dated and there is no heating.