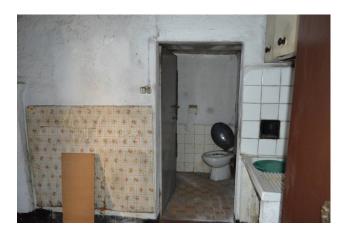

The semi-detached house is built entirely in natural stone, has two levels with two cellars on the street side (with the possibility of turning it into a garage), two rooms and an attic. The actual house on the first floor, consists of a kitchenette, a large room and a toilet. The finishings are dated and there is no heating.