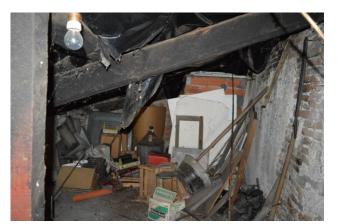

The semi-detached house is built entirely in natural stone, has two levels with two cellars on the street side (with the possibility of turning it into a garage), two rooms and an attic. The actual house on the first floor, consists of a kitchenette, a large room and a toilet. The finishings are dated and there is no heating.

Moving down towards the back, we find a woodshed and a nice flat piece of land of about 1,200 sqm with a detached barn on top, on two levels of about 55 sqm per floor that, if desired, could be converted into living space.

Good potential to create a dwelling by utilising the existing volume.

The attached neighbours are also for sale, see IPI code 5702