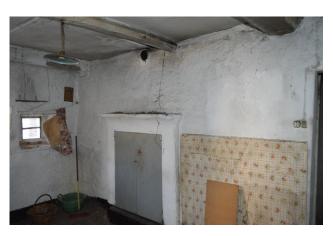

The semi-detached house is built entirely in natural stone, has two levels with two cellars on the street side (with the possibility of turning it into a garage), two rooms and an attic. The actual house on the first floor, consists of a kitchenette, a large room and a toilet. The finishings are dated and there is no heating.

Good potential to create a dwelling by utilising the existing volume.

The attached neighbours are also for sale, see IPI code 5702