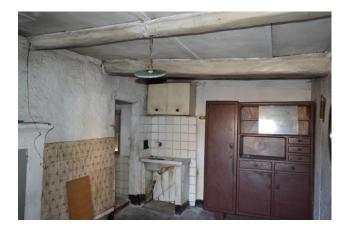

The semi-detached house is built entirely in natural stone, has two levels with two cellars on the street side (with the possibility of turning it into a garage), two rooms and an attic. The actual house on the first floor, consists of a kitchenette, a large room and a toilet. The finishings are dated and there is no heating.

Good potential to create a dwelling by utilising the existing volume.

The attached neighbours are also for sale, see IPI code 5702