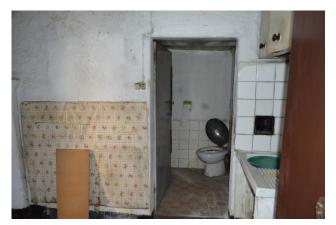

The semi-detached house is built entirely in natural stone, has two levels with two cellars on the street side (with the possibility of turning it into a garage), two rooms and an attic. The actual house on the first floor, consists of a kitchenette, a large room and a toilet. The finishings are dated and there is no heating.